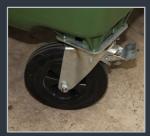

The **1100L MBA***plus* model is equipped with four solid rubber tyred wheels with steel hubs on swivel castor brackets, two of which incorporate individual foot brakes (brakes on the four wheels, directional locks, etc. as options). Plastic points most susceptible to damage have been strengthened.