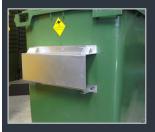

Hot Stamping insignia or logo available to lid and body.

Can be equipped with a range of accessories providing real solutions to every requirement:

- Pedal-operated lid opening
- Reflective strips
- Wheel directional lock [for towing]
- Drawbar for towing