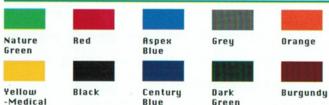

Hot Stamping insignia or logo available to lid and body.

Can be equipped with a range of accessories providing real solutions to every requirement:

- Pedal-operated lid opening
- Reflective strips
- Wheel directional lock [for towing]
- Drawbar for towing

Note That Actual Plastic Colour's May Vary Slightly to These Printed Colour Swatches. Specifications Are Subject To Change with Out Notice.