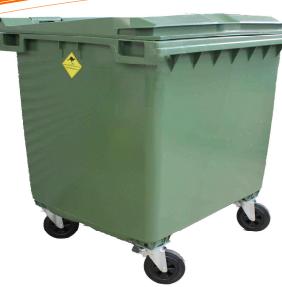

## MBA 1100L Plus

Robust Moulded Handle

Custom made steel pocket Also Available

Solid tyre & foot brake

The **1100L MBA***plus* is manufactured using stabilised colours against the combined effects of water and UV rays. The quality materials used in production give the dimensions a much tighter tolerance, impact resistance. Incorporating maximum resistance to weight loading, easy to handle & clean, drain plug in body, resistant to effects of weather and acid or alkaline solutions, fungi, bacteria, washing detergents etc. It is produced for most Australasian lifting systems and adapts perfectly to different types of selective collection: glass, paper, solid waste and co-mingled recyclables, etc.

## **General Specifications**

High-density polyethylene makes the product highly resistant to atmospheric conditions and gives it great stability against fluctuations in temperature. Ideal for different types of waste collection; paper and cardboard, glass, plastics & packaging, organic matter etc. Integrated handles in the body and lid for easy handling.