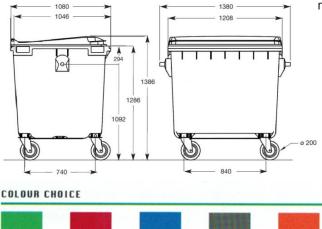

## MBA 1100L Plus

Robust Moulded Handle

Custom made steel pocket Also Available

Solid tyre & foot brake

The **1100L MBA***plus* is manufactured using stabilised colours against the combined effects of water and UV rays. The quality materials used in production give the dimensions a much tighter tolerance, impact resistance. Incorporating maximum resistance to weight loading, easy to handle & clean, drain plug in body, resistant to effects of weather and acid or alkaline solutions, fungi, bacteria, washing detergents etc. It is produced for most Australasian lifting systems and adapts perfectly to different types of selective collection: glass, paper, solid waste and co-mingled recyclables, etc.

The **1100L MBA***plus* model is equipped with four solid rubber tyred wheels with steel hubs on swivel castor brackets, two of which incorporate individual foot brakes (brakes on the four wheels, directional locks, etc. as options). Plastic points most susceptible to damage have been strengthened.

The four-wheeled units can optionally be fitted with steering systems and brakes on all wheels where needed. Product Approval Certificate awarded by TUV Product Service GmbH Germany in accordance with European Standard EN840