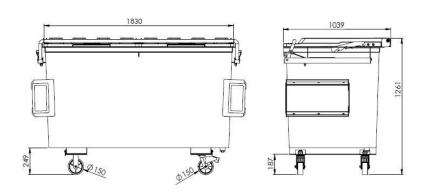

## PRODUCT SPECIFICATIONS:

| Туре    | Capacity (m <sup>3</sup> ) | W.L.L* (kg) | Length (mm) | Width (mm) | Height (mm) |
|---------|----------------------------|-------------|-------------|------------|-------------|
| SRB 1.5 | 1.5                        | 1500        | 1039        | 1830       | 1261        |