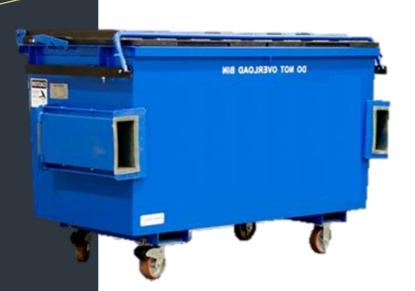

## **MBA 1.5m3** Steel Front Lift Bins

## **SFLB 1.5 Front Lift Bin**

Certified stackable space saving bins fitted with fork pockets, painted or galvanized finish, manufactured to comply strictly with Australian and WHS Standards. SRB Bins are suitable for storing & transporting all types of materials. Sureline will customise the design & manufacture of these bins to meet your specific requirements.

- **Optional Features:**
- 3 Surface Finishes:
  - o Galvanised.
  - Marine Paint Spec.
  - Tuffcoat Paint Spec.
- Patented Gravity Lid Lock System.
- Whisper Pockets.
- Double Skin Plastic Lids.
- Steering Rails.
- Drain Holes.
- Fork Lift Pockets.
- Wheels: Dia 150mm Nylon over Cast Steel, with Brakes & Swivels, Quick Install & Disconnect.
- GPS Secure Housing.