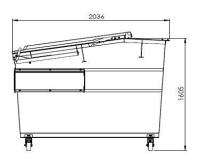

### **PRODUCT SPECIFICATIONS:**

| Type    | Capacity (m <sup>3</sup> ) | W.L.L* (kg) | Length (mm) | Width (mm) | Height (mm) |
|---------|----------------------------|-------------|-------------|------------|-------------|
| SRB 4.5 | 4.5                        | 2500        | 2036        | 1943       | 1605        |