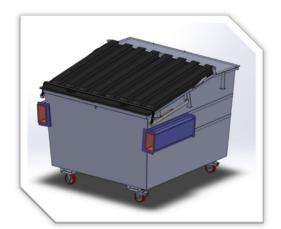

# **SFLB 4.5 Front Lift Bin**

Certified stackable space saving bins fitted with fork pockets, painted or galvanized finish, manufactured to comply strictly with Australian and WHS Standards. SRB Bins are suitable for storing & transporting all types of materials. Sureline will customise the design & manufacture of these bins to meet your specific requirements.

## **Optional Features:**

- 3 Surface Finishes:
  - o Galvanised.
  - o Marine Paint Spec.
  - o Tuffcoat Paint Spec.
- Patented Gravity Lid Lock System.
- · Whisper Pockets.
- Double Skin Plastic Lids.
- · Steering Rails.
- · Drain Holes.
- Fork Lift Pockets.
- Wheels: Dia 150mm Nylon over Cast Steel, with Brakes & Swivels, Quick Install & Disconnect.
- GPS Secure Housing.