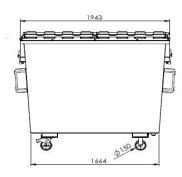

### **PRODUCT SPECIFICATIONS:**

| Type    | Capacity (m <sup>3</sup> ) | W.L.L* (kg) | Length (mm) | Width (mm) | Height (mm) |
|---------|----------------------------|-------------|-------------|------------|-------------|
| SRB 4.5 | 4.5                        | 2500        | 2036        | 1943       | 1605        |