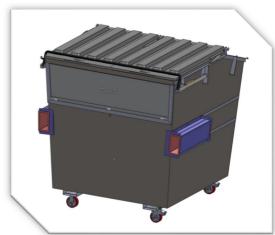

## SFLB 6.0 Front Lift Bin

Certified stackable space saving bins fitted with fork pockets, painted or galvanized finish, manufactured to comply strictly with Australian and WHS Standards. SRB Bins are suitable for storing & transporting all types of materials. Sureline will customise the design & manufacture of these bins to meet your specific requirements.

## **Optional Features:**

- 3 Surface Finishes:
  - o Galvanised.
  - Marine Paint Spec.
  - o Tuffcoat Paint Spec.
  - Patented Gravity Lid Lock System.
- Whisper Pockets.
- Double Skin Plastic Lids.
- · Steering Rails.
- Drain Holes.
- Fork Lift Pockets.
- Wheels: Dia 150mm Nylon over Cast Steel, with Brakes & Swivels, Quick Install & Disconnect.
- · GPS Secure Housing.