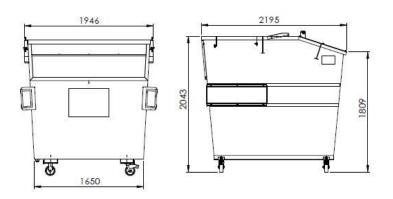

### **PRODUCT SPECIFICATIONS:**

| Type    | Capacity (m <sup>3</sup> ) | W.L.L* (kg) | Length (mm) | Width (mm) | Height (mm) |
|---------|----------------------------|-------------|-------------|------------|-------------|
| SRB 6.0 | 6.0                        | 2500        | 2036        | 1943       | 1605        |

\* W.L.L = Working Load