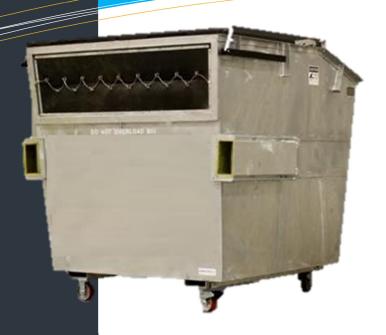

## SFLB 6.0 Front Lift Bin

Certified stackable space saving bins fitted with fork pockets, painted or galvanized finish, manufactured to comply strictly with Australian and WHS Standards. SRB Bins are suitable for storing & transporting all types of materials. Sureline will customise the design & manufacture of these bins to meet your specific requirements.

## **Optional Features:**

- 3 Surface Finishes:
  - o Galvanised.
  - Marine Paint Spec.
  - o Tuffcoat Paint Spec.
  - Patented Gravity Lid Lock System.
- Whisper Pockets.
- Double Skin Plastic Lids.
- · Steering Rails.
- Drain Holes.
- Fork Lift Pockets.
- Wheels: Dia 150mm Nylon over Cast Steel, with Brakes & Swivels, Quick Install & Disconnect.
- · GPS Secure Housing.