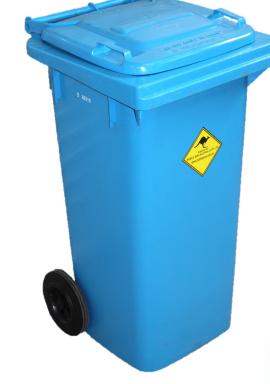

## **MBA 120 Litre Bin**

## This old school design won't let you down

The story behind the 120 litre bin is that was originally designed using a 240 Litre bin. This meant that a bin 50% smaller was going to be twice as strong due to the strength of the larger version.

Such a simple design only needed to be complimented with interchangeable spare parts and the ability to be reused time and time again for different uses.

Talk to us today about 120 litre bin

Compatible for Flip Top Hood as well as document slot and bottle rosette if needed. The MBA 120 Litre Bin is another classic versatile favorite and will be around when the cheaper alternatives give up the ghost.

Call and ask about our 120 litre bin today.

120 litre bin Weight 9.5 kg **Dimensions** 930 mm 870 mm 560 mm 440 mm 480 mm 980 mm 405 mm

Available With Flip Top Lid Option

| Nature<br>Green    | Red   | Aspex<br>Blue   | Grey          | Orange   |
|--------------------|-------|-----------------|---------------|----------|
|                    |       |                 |               |          |
| Yellow<br>-Medical | Black | Century<br>Blue | Dark<br>Green | Burgundy |