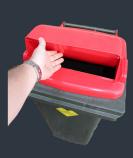

Such a simple design only needed to be complimented with interchangeable spare parts and the ability to be reused time and time again for different uses.

Talk to us today about 120 litre bin

Compatible for Flip Top Hood as well as document slot and bottle rosette if needed. The MBA 120 Litre Bin is another classic versatile favorite and will be around when the cheaper alternatives give up the ghost.

Call and ask about our 120 litre bin today.

120 litre bin Weight 9.5 kg **Dimensions** 930 mm 870 mm 560 mm 440 mm 480 mm 980 mm 405 mm

Available With Flip Top Lid Option

| Nature<br>Green    | Red   | Aspex<br>Blue   | Grey          | Orange   |
|--------------------|-------|-----------------|---------------|----------|
|                    |       |                 |               |          |
| Yellow<br>-Medical | Black | Century<br>Blue | Dark<br>Green | Burgundy |