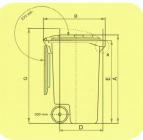

When choosing secure documents disposal bins remember...

| 240 litre bin |               |   |         |
|---------------|---------------|---|---------|
| We            | eight 15.5 kg |   |         |
| Dir           | mensions      |   |         |
| Α             | 1070 mm       | Е | 995 mm  |
| В             | 740 mm        | F | 550 mm  |
| C             | 570 mm        | G | 1140 mm |
| D             | 535 mm        |   |         |