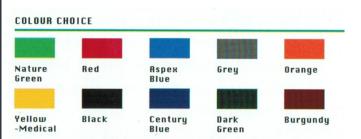

Custom locking key codes are available. A single key fits all your bins.

For large orders LOCK & SLOT LID can be moulded with a 'black' or 'front' slot to suit your requirement.

Hot stamping service is available Available in MGB 120 and MGB 240