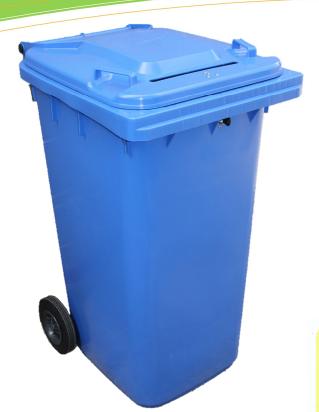

## **MBA Mobile Security Bin**

Secure Document Waste & Streamlined Lid-lock System

Uniquely coded Lock barrel, mounted under comb lift area.

Stainless steel security torque

Uses Lock Focus Internally Mounted Lock Housing.

Smooth Die Cut Document Slot

Paper carries heavy 'deadweight' that can exceed recommended carrying capacity of some MGBs, topping out in some instances at 85kgs plus!

MBA combine the most durable bin, manufactured to the original robust German BIN [RAL-RG 723/2] standard with the LOCK& SLOT LID.

Secure Document Waste is a reusable commodity. Customers are high profile or executive firms that have to be reassured that the collector is no amateur.

A stylish bin with state of the arts integrated locking system is the solution for disposal of sensitive documents.