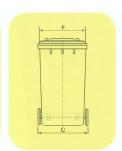

When choosing secure documents disposal bins remember...

| 240 litre bin |               |   |         |
|---------------|---------------|---|---------|
| We            | eight 15.5 kg |   |         |
| Dir           | mensions      |   |         |
| Α             | 1070 mm       | Е | 995 mm  |
| В             | 740 mm        | F | 550 mm  |
| C             | 570 mm        | G | 1140 mm |
| D             | 535 mm        |   |         |