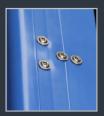

Custom locking key codes are available. A single key fits all your bins.

For large orders LOCK & SLOT LID can be moulded with a 'black' or 'front' slot to suit your requirement.

Hot stamping service is available Available in MGB 120 and MGB 240