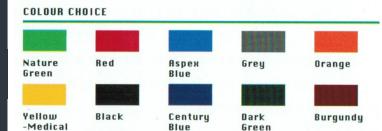

Standard Colour options make segregation of waste easy for the user.

MBA Flip Top Hood suits both 240 and 120 Litre bins.

MBA Flip Top Hood is -

- Tough Design
- Filling point limits refuse size to hand held sized items
- Can withstand most high wind situations & is fully rain proof
- Can be retro fitted to existing bins
- Birds, dogs, cats, vermin cant access contents

PTY LTD Victorian Office C/-31A Halsey Rd, Airport West Victoria Australia 3042 Phone: 03 9335 1771 Fax: 03 9338 2833

Email: info@mobilebins.com.au

**MOBILE BINS AUSTRALIA** 

Note that actual plastic colours may vary slightly to these printed colour swatches. Specifications are subject to change without Notice.