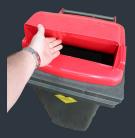

Standard Colour options make segregation of waste easy for the user.

MBA Flip Top Hood suits both 240 and 120 Litre bins.

MBA Flip Top Hood is -

- Tough Design
- Filling point limits refuse size to hand held sized items
- Can withstand most high wind situations & is fully rain proof
- Can be retro fitted to existing bins
- Birds, dogs, cats, vermin cant access contents