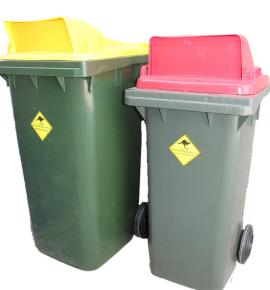

## MBA Flip Top 'Hood' Simple design helping user waste segregation

Australia's toughest bins ever. Next 100 kms MOBILE BINS AUSTRALIA PTY LTD www.mobilebins.com.au

Custom made steel pocket

The Flip Top Hooded Lid helps control size and type of waste items.

In the exposed outdoor environment you need filling options that keep rubbish IN, and dogs, cats, and birds OUT. Normal wheelie bin lids can sometimes blow open in extreme wind attracting scavenging animals & birds.

Standard Colour options make segregation of waste easy for the user.

MBA Flip Top Hood suits both 240 and 120 Litre bins.

MBA Flip Top Hood is -

- Tough Design
- Filling point limits refuse size to hand held sized items
- Can withstand most high wind situations & is fully rain proof
- Can be retro fitted to existing bins
- Birds, dogs, cats, vermin cant access contents