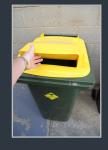

Standard Colour options make segregation of waste easy for the user.

MBA Flip Top Hood suits both 240 and 120 Litre bins.

MBA Flip Top Hood is -

- Tough Design
- Filling point limits refuse size to hand held sized items
- Can withstand most high wind situations & is fully rain proof
- Can be retro fitted to existing bins
- Birds, dogs, cats, vermin cant access contents