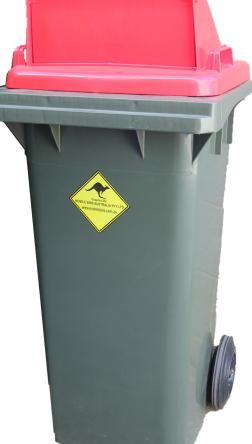

## MBA Flip Top 'Hood' Simple design helping user waste segregation

Australia's toughest bins ever. Next 100 kms MOBILE BINS AUSTRALIA PTY LTD www.mobilebins.com.au

Custom made steel pocket

The Flip Top Hooded Lid helps control size and type of waste items.

Standard Colour options make segregation of waste easy for the user.

MBA Flip Top Hood suits both 240 and 120 Litre bins.

MBA Flip Top Hood is -

- Tough Design
- Filling point limits refuse size to hand held sized items
- Can withstand most high wind situations & is fully rain proof
- Can be retro fitted to existing bins
- Birds, dogs, cats, vermin cant access contents