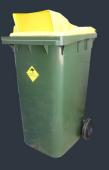

## MBA Flip Top 'Hood' Simple design helping user waste segregation

Australia's toughest bins ever. Next 100 kms MOBILE BINS AUSTRALIA PTY LTD www.mobilebins.com.au

Custom made steel pocket

The Flip Top Hooded Lid helps control size and type of waste items.

Standard Colour options make segregation of waste easy for the user.

MBA Flip Top Hood suits both 240 and 120 Litre bins.

MBA Flip Top Hood is -

- Tough Design
- Filling point limits refuse size to hand held sized items
- Can withstand most high wind situations & is fully rain proof
- Can be retro fitted to existing bins
- Birds, dogs, cats, vermin cant access contents